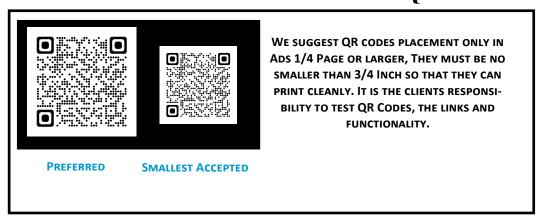

y and ad trim. We will add a one point black line around each ad unless the ad is a full page with bleed. Bleeds are allowed on Cover, Back Cover, Centerfold Spread and Articles only. The full page ad is 4.75 inches by 7.75 inches high with full bleed dimensions of 5.5 inches by 8.5 inches. All files are CMYK at 300 dpi at full reproduction size (at 100%).

#### SUBMITTED ARTICLE CONTENT:

Articles are approximately 400 words for one full page and 600 words for a two page article spread. Please include about two lines at the end for biographical and contact information about the author.

> **Eighth Page** 2.25in. X 1.75in.

**Full Page** 4.75in, X 7.75in,



Quarter Page Vertical Option 2.25in. x 3.75in.



## Graphic Submissions

### Logos



### Sizing | Font Choice



### **QR Codes**



### Deadlines

### **New Clients**

To be included in the publishing cycle you must complete your new client package and have a minimum of the first month invoice paid prior to Ad submission deadline:

#### **April Publication:**

Invoice paid, Ad submitted, Advertising Agreement Complete, and logo and description on file by **February 15th** 

#### October Publication:

Invoice paid, Ad submitted, Advertising Agreement Complete, and logo and description on file by **August 15th** 

### **Current Clients**

To be included in the publishing cycle you must be a current client with invoices with a current status:

#### **April Publication:**

Invoices Current, Ad submitted, Advertising Agreement Complete, and logo and description on file by **February 15th** 

#### October Publication:

Inv