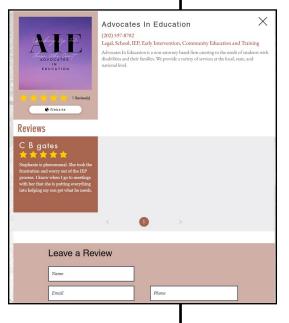

### national resource directory

Bright Feats, sister program is Search-ABLEnow.com. This is an online special needs resource directory that allows for company information, flyers, video and reviews for all of our Bright Feats clients! Depending on your selected package you will be upgraded to either the preferred status or the verified status allowing your company to be returned in the tier one or tier 2 search results!

This National Database has more than 15,000 listings and 200 links to additional databases.

We encourage you to include links to this site in your email signature or website to collect reviews from your families!