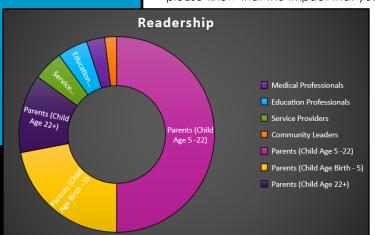

### hello!

Bright Feats was established in 2005 by parents, for parents! This directory is full of resources, events, and insights that empower parents with the tools for their child to be their best!

We distribute nearly 300k full color books to our families, service providers and professionals annually.