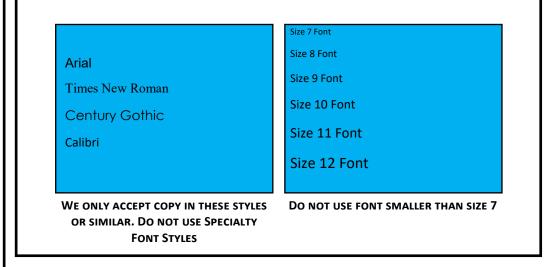

ide between live copy and ad trim. We will add a one point black line around each ad unless the ad is a full page with bleed. Bleeds are allowed on Cover, Back Cover, Centerfold Spread and Articles only. The full page ad is 4.75 inches by 7.75 inches high with full bleed dimensions of 5.5 inches by 8.5 inches. All files are CMYK at 300 dpi at full reproduction size (at 100%).

#### SUBMITTED ARTICLE CONTENT:

Articles are approximately 400 words for one full page and 600 words for a two page article spread. Please include about two lines at the end for biographical and contact information about the author.

> **Eighth Page** 2.25in. X 1.75in.

**Full Page** 4.75in, X 7.75in,



Quarter Page Vertical Option 2.25in. x 3.75in.



## Graphic Submissions

### Logos



### Sizing | Font Choice



### **QR Codes**



### Deadlines

### **New Clients**

To be included in the publishing cycle you must complete your new client package and have a minimum of the first month invoice paid prior to Ad submission deadline:

#### **April Publication:**

Invoice paid, Ad submitted, Advertising Agreement Complete, and logo and description on file by **February 15th** 

#### October Publication:

Invoice paid, Ad submitted, Advertising Agreement Complete, and logo and description on file by **August 15th** 

### **Current Clients**

To be included in the publishing cycle you must be a current client with invoices with a current status:

#### **April Publication:**

Invoices Current, Ad submitted, Advertising Agreement Complete, and logo and description on file by **February 15th** 

#### Octob