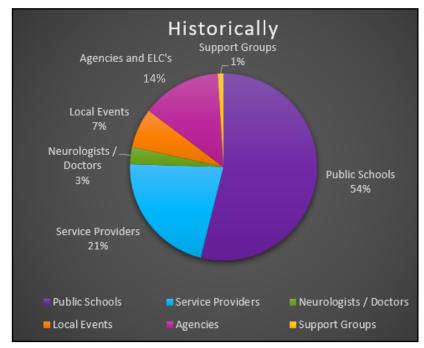

## Direct Demographic We connect parents with resources! By partnering with school

benefits.

We connect parents with resources! By partnering with school systems, Early Learning Coalitions, Service Providers, Hospitals, Vocational Rehabilitation Centers, and more we are helping families find the tools for them to chart a course forward.