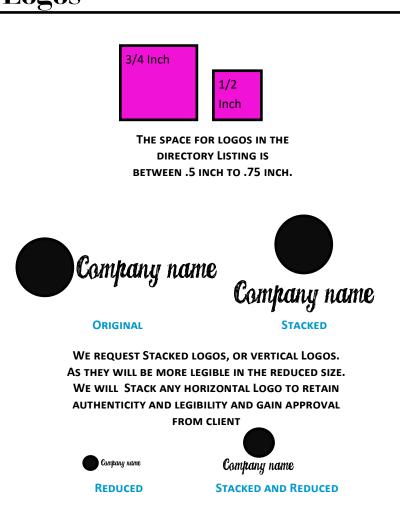

1/4 inch of space on each side between live copy and ad trim. We will add a one point black line around each ad unless the ad is a full page with bleed. Bleeds are allowed on Cover, Back Cover, Centerfold Spread and Articles only. The full page ad is 4.75 inches by 7.75 inches high with full bleed dimensions of 5.5 inches by 8.5 inches. All files are CMYK at 300 dpi at full reproduction size (at 100%).

#### SUBMITTED ARTICLE CONTENT:

Articles are approximately 400 words for one full page and 600 words for a two page article spread. Please include about two lines at the end for biographical and contact information about the author.

> **Eighth Page** 2.25in. X 1.75in.

**Full Page** 4.75in, X 7.75in,



Quarter Page Vertical Option 2.25in. x 3.75in.



## Graphic Submissions

### Logos



### Sizing | Font Choice



### **QR Codes**



### Deadlines

### **New Clients**

To be included in the publishing cycle you must complete your new client package and have a minimum of the first month invoice paid prior to Ad submission deadline:

#### **April Publication:**

Invoice paid, Ad submitted, Advertising Agreement Complete, and logo and description on file by **February 15th** 

#### October Publication:

Invoice paid, Ad submitted, Advertising Agreement Complete, and logo and description on file by **August 15th** 

### **Current Clients**

To be included in the publishing cycle you must be a current client with invoices with a current status:

#### **April Publication:**

Invoices Current, Ad submitted, Advertising Agreement Complete, and logo and description on file by **